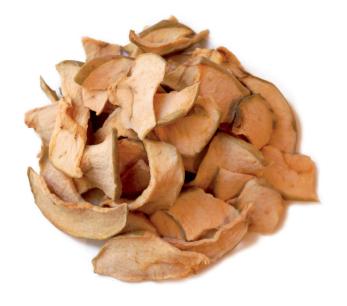

**CHIPS** 

| Varieties               | Fuji and Gala. Other varieties upon request.  Conventional and organic.                                                                                                                            |
|-------------------------|----------------------------------------------------------------------------------------------------------------------------------------------------------------------------------------------------|
| Sizes                   | Upon customer's requests.                                                                                                                                                                          |
| Moisture                | 1,5% max.                                                                                                                                                                                          |
| Preservatives           | Without SO <sup>2</sup> added (20 ppm max, natural content of apple)                                                                                                                               |
| Packaging               | Packed in export corrugated carton boxes with high barrier film bags of 8.16 kg. each.                                                                                                             |
| Storage /<br>Shelf life | Low moisture dried apple chips are best stored in cool (<21 °C) and relative humidity (≤60%) conditions. For optimal quality use the product within the following 12 months after production date. |
| Applications            | Ready-to-eat snacks, cereals, ice creams, toppings for yogurt, confections.                                                                                                                        |