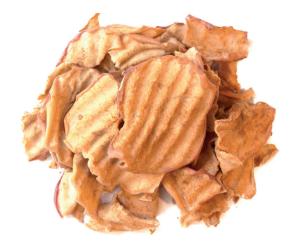

**CHIPS CRINCKLE CUT** 

| Varieties               | Fuji and Gala. Other varieties upon request.  Conventional and organic.                                                                                                                            |
|-------------------------|----------------------------------------------------------------------------------------------------------------------------------------------------------------------------------------------------|
| Sizes                   | Upon customer's requests.                                                                                                                                                                          |
| Moisture                | 1,5% max.                                                                                                                                                                                          |
| Preservatives           | Without SO <sup>2</sup> added (20 ppm max, natural content of apple)                                                                                                                               |
| Packaging               | Packed in export corrugated carton boxes with high barrier film bags of 7 kg.                                                                                                                      |
|                         | bags of 7 kg.                                                                                                                                                                                      |
| Storage /<br>Shelf life | Low moisture dried apple chips are best stored in cool (<21 °C) and relative humidity (≤60%) conditions. For optimal quality use the product within the following 12 months after production date. |